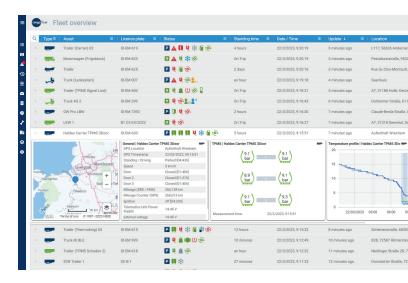

#### Our telematics unit for monitoring trailers and semi-trailers.

#### **TC Trailer Gateway BASIC**

- ✓ Track & Trace
- ✓ Satellite Positioning
- ✓ Geofence
- ✓ Tour-/Route-Monitoring
- ✓ Stock Management
- ✓ Maintenance and
- Diagnostics
- ✓ Service Data
- Battery Heater
- ✓ EBS Data

- Tyre Monitoring
- ✓ Break Pad Wear (EBS)
- EBPMS
- ✓ Data Transfer via BLE
- ✓ Truck & Trailer Coupling
- Service App
- Alarming
- ✓ Reports

idem telematics GmbH • info@idemtelematics.com • www.idemtelematics.com