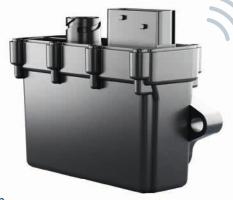

## Additional Features with the Version TC Trailer Gateway PRO

### Integrated

### TempMonitor/Recorder

- ✓ DoorMonitoring
- ✓ DoorLock
- ✓ Digital Seal
- ✓ TempMonitoring
- ✓ TempRecording EN12830
- ✓ GDP Certified

- ✓ Reefer fuel level
- ✓ 2-Way-Communication
- ✓ TempRecording via BLE
- ✓ Digital Input
- ✓ Digital Output
- ✓ AirSave Tyre Pressure Control System