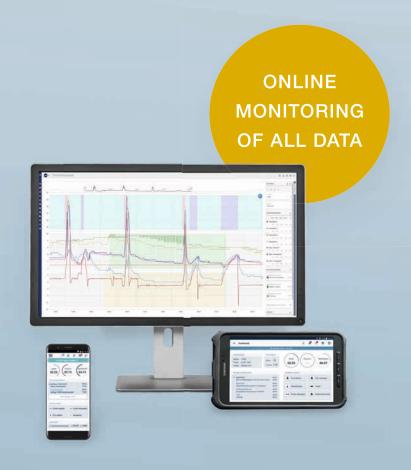

# The cargofleet 3 Portal, a real-time overview of your fleet.

- Overview of each individual trailer's location and status
- Full history report of trailer's movements
- · Activity reports and temperature graphs
- Trailer's technical information
- · Setting up alerts with email and SMS notifications
- Comprehensive reports in PDF or XLS format
- Management of points of interest and geofences
- Vehicle and user administration