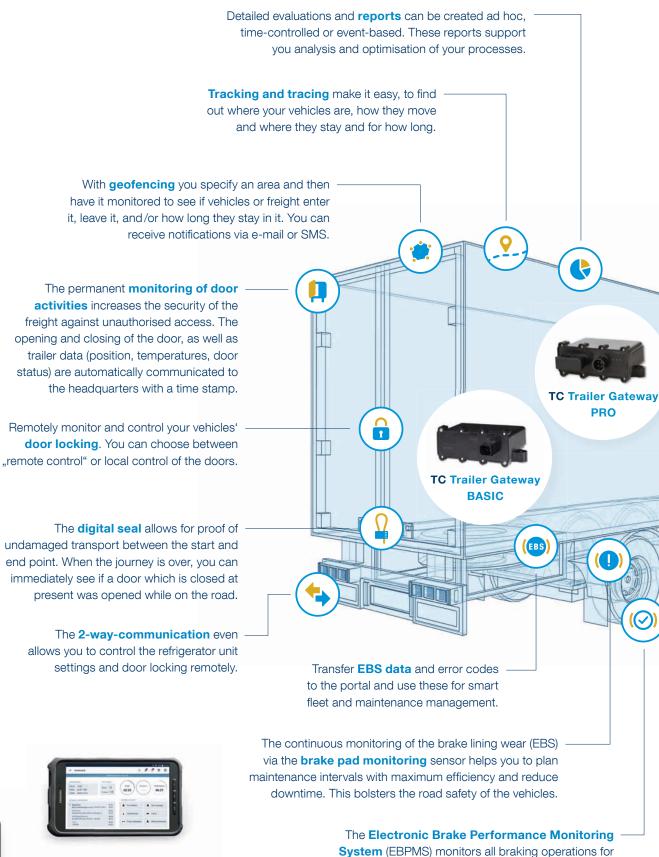

### **New Intelligent Telematics Functions**

adequate with regard to sufficient braking functionality.

The **GDP certificate** from an independent service provider (EIPL) serves as your proof of the correct installation and GDP-compliant functionality of your telematics devices.

**GDP** 

To verify **temperature monitoring** and a gapless cold chain you can avail of the data from the cooling unit or the temperature recorder. All temperature information is always available for you online and you can choose to be conveniently notified via alarm in case of deviations. If needs be, you can then take necessary action.

The **app connect** function enables telematics devices to be linked with mobile devices such as phones or tablets. This allows for direct communication with the driver as well as easy installation/configuration.

**Maintenance and diagnostics data** can be automatically read out, thus allowing you to optimise workshop and availability planning.

Monitoring of the tank's fuel level in the cooling unit ensures the efficiency of the cooling and helps in identifying manipulations and fuel theft. The fuel level is shown on an LED display and can be accessed on the portal for analysis and alarms.

On the cargofleet 3 portal you can check the **coupling status** of all of your vehicles at a glance to see which truck is coupled with which trailer.

A comprehensive **alarm management** promptly informs you of any deviations from your limit values. For example, this allows undesired temperature deviations to be swiftly remedied, while you will also be automatically informed in case of the unauthorised opening of doors.

The **AirSave tyre pressure control system** ensures that the default air pressure in the tyres is maintained at a constant level. This significantly reduces fuel consumption and tyre wear and increases road safety.

Thanks to the continuous **tire monitoring** you will always be aware of the tire pressure and temperature. You can choose to be notified via alarm in case of deviations from the set values, while you can also assess progress on each journey.

### **TC Trailer Gateway Family**

Our telematics units for tracking trailers and semi-trailers.

## Features with the Version TC Trailer Gateway BASIC

### Integrated

#### **EBSData TireMonitor**

- ✓ Track & Trace
- ✓ Satellite Positioning
- ✓ Geofencing
- ✓ Tour-/Route-Monitoring
- ✓ Stock-Management
- ✓ Maintenance
- ✓ Service Data
- ✓ Battery Heating
- ✓ EBS Data

- ✓ Tyre Pressure
- ✓ Brake Pad Wear (EBS)
- **✓** EBPMS
- ✓ Data Transfer via BLE
- ✓ Truck & Trailer Coupling
- ✓ Service App
- ✓ Alarming
- ✓ Reporting

## Additional Features with the Version TC Trailer Gateway PRO

### TempMonitor/Recorder

- ✓ DoorMonitoring
- ✓ DoorLock
- ✓ Digital Seal
- ✓ TempMonitoring
- ✓ TempRecording EN12830
- ✓ GDP Certified

- ✓ Reefer fuel level
- ✓ 2-Way-Communication
- ✓ TempRecording via BLE
- ✓ Digital Input
- ✓ Digital Output
- ✓ AirSave Tyre Pressure Control System