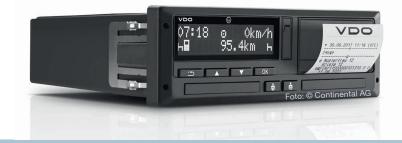

## What's new about the Smart Tacho 2 intelligent tachograph?

Border crossings, loading/unloading, tamper protection, storage

- Registration of border crossings
- · Recording when the vehicle is loaded/unloaded
- · Mechanisms to protect against manipulation
- · 56 days storage of driver-related data
- · Working and rest times can be better monitored