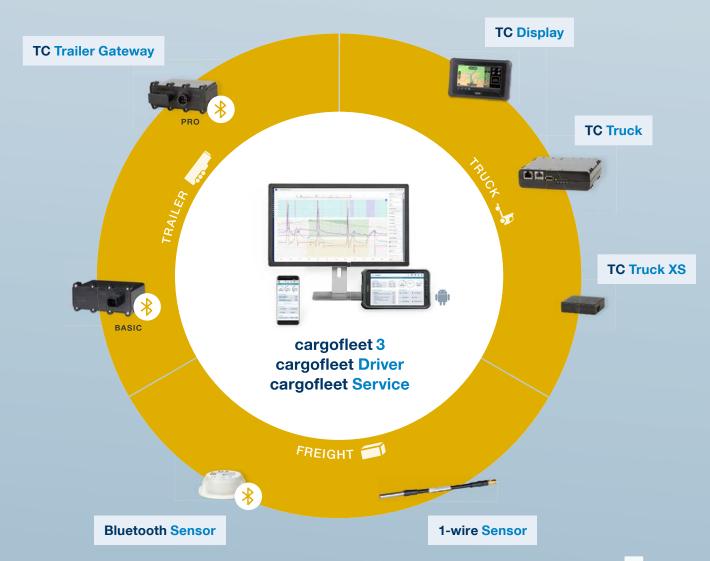

## Telematics devices for freight, drivers and all vehicles

## Intelligent telematics for all vehicle types and every branch

## **HARDWARE**

#### **TELEMATICS TERMINAL DEVICES + DISPLAYS**