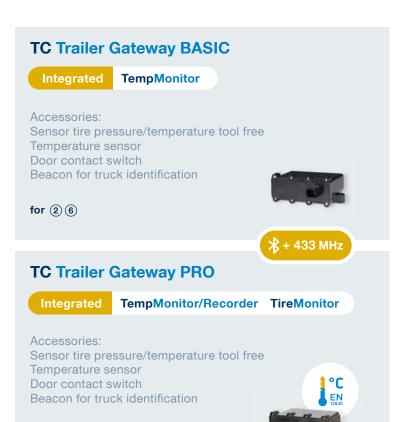

#### **≯** NEW Bluetooth + 433 MHz

Start-up and configuration

Garage service

for (2)(3)(4)(6)

**Driver communication** 

Door contacts and tire pressure

TempRecording via BLE

Truck identification

Brake Pad Wear

**EBS and EBPMS** 

Airsafe Tyre Pressure Control System

**Battery Heating** 

Digital Input + Output

System openness
Extensive interfaces
Easy to install

WLAN, 2G/4G incl. GPS, GLONASS, etc.

#### **TC Truck COOL 3G**

**TempMonitor** 

Accessories: K-Line Adapter TC Truck FMS Adapter TC Trailer Gateway PRO

for (1) (3) (4) (6)

#### **TC Truck COOL TR 3G**

**TempRecorder** 

Accessories: K-Line Adapter TC Truck FMS Adapter TC Trailer Gateway PRO

for 1346