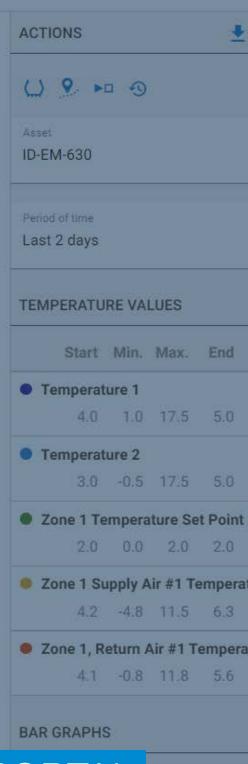

## ALL-IN-ONE TELEMATICS PORTAL CARGOFLEET 3 – A REAL-TIME

OVERVIEW OF YOUR FLEET Standing / Driving

Door Add bar graph **APPS** 

#### cargofleet 3

**Web Portal** 

Comprehensive telematics portal for all idem devices as well as third-party telematics